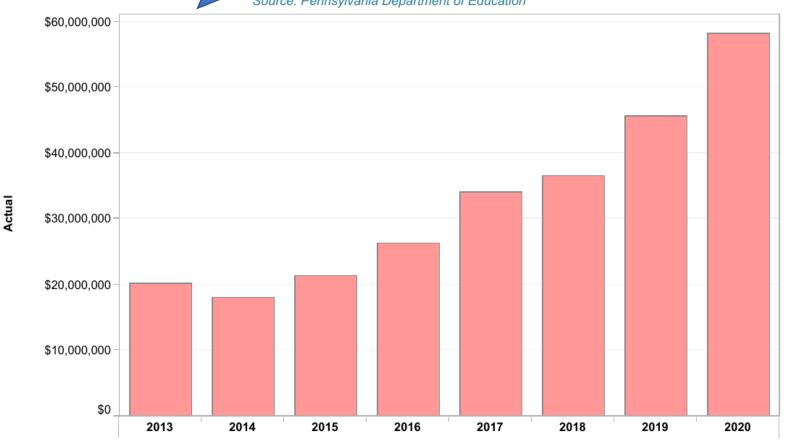

### **Charter School Tuition Comparison**

Special Education per ADM Source: PDE 363 Reports FY20 Spec Ed Tuition per ADM: \$40,676 FY21 Spec Ed Tuition per ADM: \$42,329

#### **Special Education Cost per Student**

Note: Expenditure amounts are all of Fund 23 and 24 and these functions from other funds: all 1200s, all 2700's, 2140 and 2150

Source: Pennsylvania Department of Education Enrollment and Annual Financial Report Data